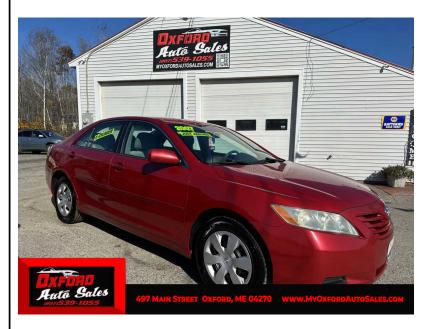

## 2007 TOYOTA CAMRY CE 5-SPD AT

\$7,995

Text: Derek:(207)740-4776

497 MAIN STREET OXFORD ME,04270

VIN: 4T1BE46KX7U101717 STK#: 101817 EXTERIOR COLOR: RED DRIVETRAIN: FWD TRIM: CE 5-SPD AT CONDITION: USED MPG HIGHWAY: 33 COLOR: RED MILEAGE: 140000 INTERIOR COLOR: GRAY TRANSMISSION: AUTOMATIC ENGINE: 2.4L L4 DOHC 16V MPG CITY: 24

**DESCRIPTION/OPTIONS:** 2007 Toyota Camry LE Sharp Fuel Efficient 4cyl. Automatic, X-X Clean. This Car Goes Awesome. Power Windows, Locks, Ice Cold A/C, CD, Hands Free Capabilities & More! Only 140,000 Original Miles On This Beautiful Camry. Financing & Extended Warranty Options Always Available. www.MYOXFORDAUTOSALES.com Priced To Sell Below Book Value. Drive Away Today!