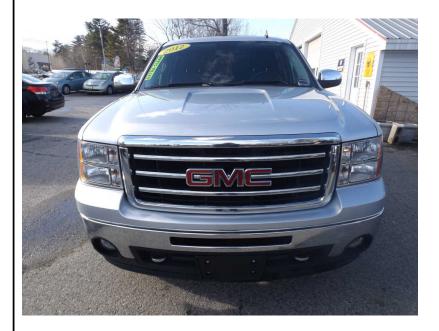

## 2012 GMC SIERRA 1500 SLT CREW CAB 4WD

\$23,995

497 MAIN STREET OXFORD ME,04270

Scan QR Code or Click Here

VIN: 3GTP2WE75CG181064

STK#: 181064

EXTERIOR COLOR: SILVER TRIM: SLT CREW CAB 4WD

**CONDITION: USED** 

COLOR: SILVER
MILEAGE: 99000

INTERIOR COLOR: BLACK

4WDABSAlloy WheelsCargo LightChrome RimsDaytime Running LightsFull Size SpareTraction ControlAir ConditioningAM/FM RadioAuto On/Off HeadlampsCD Player

Cruise Control Driver Side Airbags - SRS Dual Front Airbags - SRS Dual Zone Climate Control