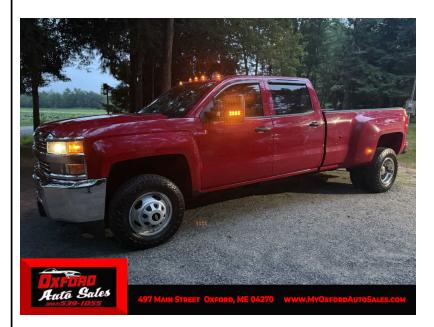

## 2015 CHEVROLET SILVERADO 3500HD WORK TRUCK CREW CAB 4WD \$14,995

497 MAIN STREET OXFORD ME,04270

VIN: 1GC4KYC84FF552019 STK#: 552019 EXTERIOR COLOR: HOT RED DRIVETRAIN: 4WD TRIM: WORK TRUCK CREW CAB 4WD CONDITION: USED COLOR: HOT RED MILEAGE: 300000 INTERIOR COLOR: BLACK TRANSMISSION: AUTOMATIC ENGINE: 6.6L V8 OHV 32V TURBO DIESEL